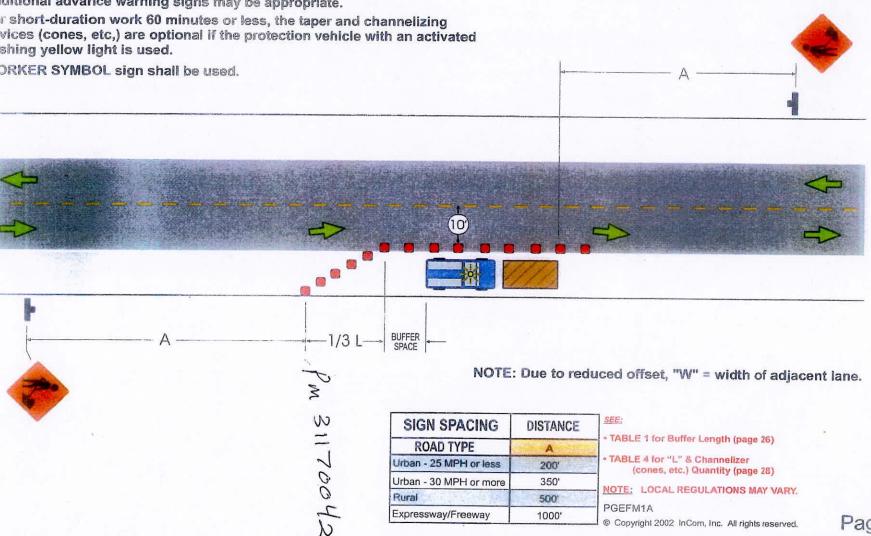

CO:
SD:
NOTIF:
OTHER:
SHT: 1 OF 1 SHEETS
PM:
3 11 70042 1

- 1. May be used on a minor road having low speed volume. For higher speed traffic conditions, a lane closure should be considered.
- 2. The lane must be at least 10' wide
- 3. Where the opposite shoulder is suitable for carrying traffic and of adequate width, traffic lanes may be shifted by use of closely spaced channelizing devices, provided 10-foot-wide lanes are maintained.
- 4. Additional advance warning signs may be appropriate.
- 5. For short-duration work 60 minutes or less, the taper and channelizing devices (cones, etc.) are optional if the protection vehicle with an activated flashing yellow light is used.
- 6. WORKER SYMBOL sign shall be used.

# **UTILITY TYPICAL APPLICATIONS**

# **UTA-3 Shoulder Work with Minor** Encroachment

Urban - 30 MPH or more

Expressway/Freeway

Rural

NOTE: LOCAL REGULATIONS MAY VARY.

PGEFM1A

350

500

1000

@ Copyright 2002 InCom, Inc. All rights reserved.